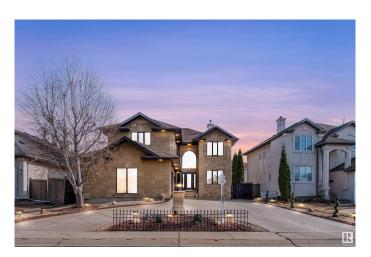

### \$859,000

4 Bedroom, 3.50 Bathroom, 3,004 sqft Single Family on 0.00 Acres

Belle Rive, Edmonton, AB

Right across the lake in the heart of Belle Rive! This impressive 4 bedroom, 3.5 bathroom triple-car garage home offers approximately 3000 square feet; featuring generous living space, including a main-floor den, living & family room, dining room and kitchen. A stunning open-to-above living room floods the space with natural light. Upstairs, you'll find 4 spacious bedrooms and 3 full bathrooms. The primary suite features a walk-in closet and a 4 piece ensuite. The unfinished basement gives you the opportunity to create the space of your dreams!

#### **Essential Information**

MLS® # E4433897 Price \$859,000

Bedrooms 4

Bathrooms 3.50

Full Baths 3

Half Baths 1

Square Footage 3,004

Acres 0.00

Year Built 2000

Type Single Family

Sub-Type Detached Single Family

Style 2 Storey

Status Active

## **Community Information**

Address 8715 160a Avenue

Area Edmonton
Subdivision Belle Rive
City Edmonton
County ALBERTA

Province AB

Postal Code T5Z 3K4