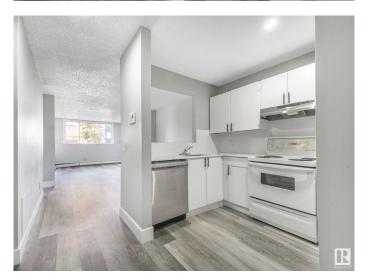

### \$115,000

2 Bedroom, 1.00 Bathroom, 729 sqft Condo / Townhouse on 0.00 Acres

Fraser, Edmonton, AB

Welcome to this nicely renovated two bedroom plus den Apartment in the charming neighborhood of Fraser! Great end unit with lots of natural sunlight and open design! Sleek vinyl plank flooring, freshly painted, new washroom and quartz counter tops! Close to all amenities, schools, parks, Anthony Henry, bus routes and so much more! A must see!

#### Interior

Appliances Dishwasher-Built-In, Refrigerator, Stove-Electric

Heating Forced Air-1, Natural Gas