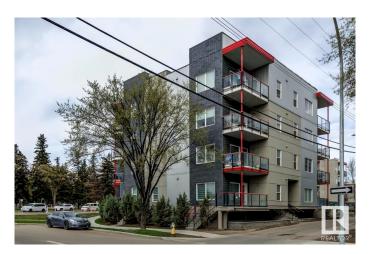

### \$299,000

2 Bedroom, 2.00 Bathroom, 997 sqft Condo / Townhouse on 0.00 Acres

Queen Mary Park, Edmonton, AB

Terrific location with a view of downtown. A trendy newer building with easy access to everything. This is the largest floorplan in the building at 997 sq ft. 2 bedrooms and 2 full baths and 2 underground parking spaces. Tiled entry way, wide planked laminate flooring in living and dining rooms. U-Shaped Kitchen with stainless appliances, mosaic tiled backsplash. Primary room with generous walk through closet. Ensuite with oversized shower with glass doors. Main bathroom with tub/shower combo. In suite laundry and storage. East balcony with gas bbq outlet.

#### **Amenities**

Amenities Deck, Parking-Visitor, Vinyl Windows

Parking Spaces 2

Parking Double Indoor, Underground