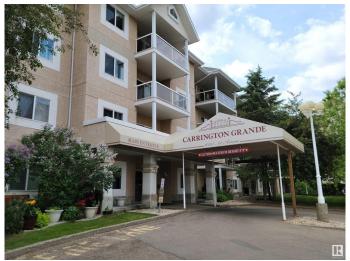

#### \$199.900

2 Bedroom, 2.00 Bathroom, 982 sqft Condo / Townhouse on 0.00 Acres

Rideau Park (Edmonton), Edmonton, AB

Very well maintained condo in Grande Whitemud in the community of Rideau Park. This 982sf condo, overlooking the peaceful courtyard, has two bedrooms and 2 full bathrooms. Features of this condo include: titled underground heated parking, storage cage, in-suite laundry, spacious LR, cozy DR, and as mentioned earlier, a balcony overlooking the courtyard. Condo amenities include: a social room and exercise room. Conveniently located close to Whitemud Fwy, Calgary Trail, Southgate Shopping Centre, LRT, library, hair salons, meat shops, medical facilities, many restaurants and too many others to name.