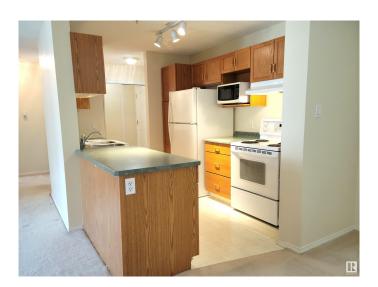

#### \$199.900

2 Bedroom, 2.00 Bathroom, 982 sqft Condo / Townhouse on 0.00 Acres

Rideau Park (Edmonton), Edmonton, AB

Very well maintained condo in Grande Whitemud in the community of Rideau Park. This 982sf condo, overlooking the peaceful courtyard, has two bedrooms and 2 full bathrooms. Features of this condo include: titled underground heated parking, storage cage, in-suite laundry, spacious LR, cozy DR, and as mentioned earlier, a balcony overlooking the courtyard. Condo amenities include: a social room and exercise room. Conveniently located close to Whitemud Fwy, Calgary Trail, Southgate Shopping Centre, LRT, library, hair salons, meat shops, medical facilities, many restaurants and too many others to name.

## **Community Information**

Address 10511 42 Avenue

Area Edmonton

Subdivision Rideau Park (Edmonton)

City Edmonton
County ALBERTA

Province AB

Postal Code T6J 7G8