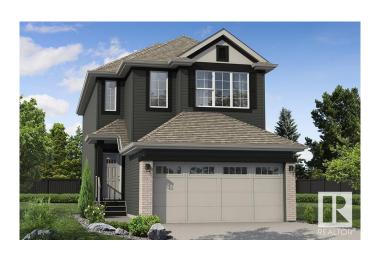

# \$589,756 - 1120 Cristall Crescent, Edmonton

MLS® #E4434170

### \$589,756

3 Bedroom, 2.50 Bathroom, 1,872 sqft Single Family on 0.00 Acres

Chappelle Area, Edmonton, AB

Welcome to 1120 Cristall Crescent SWâ€"where style meets smart design! This Macan model by Daytona Homes offers 1,872 sq ft of modern living, featuring 3 spacious bedrooms, 2.5 baths, and a bright, open layout built for today's lifestyle. The double attached garage adds everyday convenience, while the separate side entrance and oversized 60" x 36" basement windows open up endless possibilities for future development or income potential. Whether you're entertaining in the airy main floor or unwinding in the generous bedrooms, this home combines function, flexibility, and bold design in every detail. Your Chappelle dream home awaitsâ€"move in and make it yours! Home is still under construction. Actual colors and upgrades may vary. Please verify with builder.