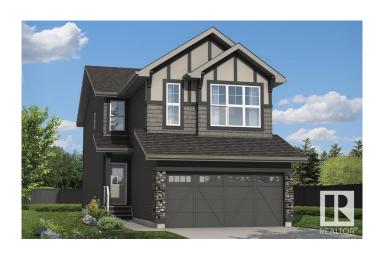

### \$619.900

3 Bedroom, 2.50 Bathroom, 2,121 sqft Single Family on 0.00 Acres

Chappelle Area, Edmonton, AB

Welcome to 1113 Cristall Crescent SWâ€"where thoughtful design meets modern living in the heart of Chappelle. Nestled on a desirable corner lot, this 2121 sq ft home offers 3 spacious bedrooms, a central bonus room, and a double attached garage. The dropped great room creates a striking focal point, enhanced by full glass railings and expansive 60" x 36" basement windows that flood the space with natural light. Perfect for future development or income potential, the rear separate entrance and upgraded 150 amp panel provide flexibility and peace of mind. Whether entertaining or enjoying quiet evenings, this home blends functionality with style in every detail. A rare opportunity to own a home that stands out in both form and function. \*Home is still under construction.