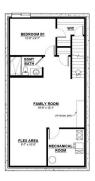

### \$619.900

3 Bedroom, 2.50 Bathroom, 2,121 sqft Single Family on 0.00 Acres

Chappelle Area, Edmonton, AB

Welcome to 1113 Cristall Crescent SWâ€"where thoughtful design meets modern living in the heart of Chappelle. Nestled on a desirable corner lot, this 2121 sq ft home offers 3 spacious bedrooms, a central bonus room, and a double attached garage. The dropped great room creates a striking focal point, enhanced by full glass railings and expansive 60" x 36" basement windows that flood the space with natural light. Perfect for future development or income potential, the rear separate entrance and upgraded 150 amp panel provide flexibility and peace of mind. Whether entertaining or enjoying quiet evenings, this home blends functionality with style in every detail. A rare opportunity to own a home that stands out in both form and function. \*Home is still under construction.

## Interior

Interior Features ensuite bathroom

Appliances See Remarks

Heating Forced Air-1, Natural Gas

Stories 2

Has Basement Yes

Basement Full, Unfinished