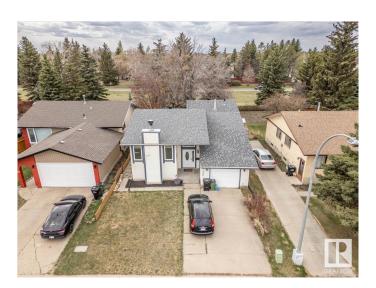

# \$385,000 - 1420 65 Street, Edmonton

MLS® #E4434188

## \$385,000

4 Bedroom, 2.00 Bathroom, 1,182 sqft Single Family on 0.00 Acres

Sakaw, Edmonton, AB

This beautiful home situated in the heart of Millwoods boasts 2 bedrooms on each floor as well a washroom on each floor housing a gorgeous kitchen that allows for plenty of natural light. While having a fireplace in the living room for those cold winter days. This spacious backyard comes with a hot tub. Located near Millwoods Town Centre gives you quick access to public transportation, shopping, parks and many other amenities. With ample storage space this home is great for families! LRT on 66St will be a great feature for those commuting to the UofA, Downtown, MacEwan, NAIT with ease! Home has always been cared for

# **Community Information**

Address 1420 65 Street

Area Edmonton

Subdivision Sakaw

City Edmonton
County ALBERTA

Province AB

Postal Code T6L 2J1

#### **Amenities**

Amenities Air Conditioner, Deck, Hot Tub

Parking Single Garage Attached