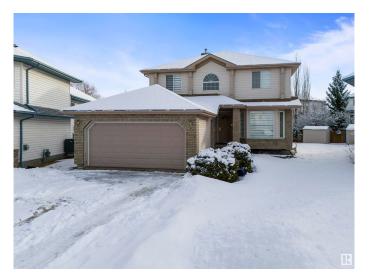

### \$549.900

4 Bedroom, 2.50 Bathroom, 2,293 sqft Single Family on 0.00 Acres

Larkspur, Edmonton, AB

Welcome to this 4 bedroom single family home with double car garage attached, PIE LOT, huge back yard, located desirable community LARKSPUR. The main floor offers 2 living rooms, den, kitchen, dining and half bath. Upper floor offers 4 large bedrooms and two full bath. The house is fully renovated, new vinyl flooring, new paint, new kitchen, new countertops etc. The basement is unfinished and ready for development. The house is close to schools, shopping centre and walking distance to bus stop. MUST SEE!!

#### **Exterior**

Exterior Wood, Brick, Vinyl

Exterior Features Landscaped, Playground Nearby, Public Transportation, Schools,

Shopping Nearby

Roof Asphalt Shingles
Construction Wood, Brick, Vinyl
Foundation Concrete Perimeter