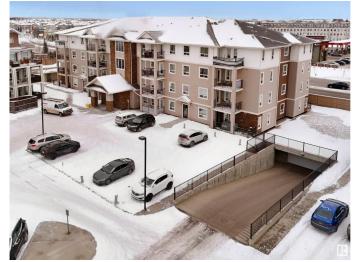

#### Interior

Interior Features ensuite bathroom

Appliances Dishwasher-Built-In, Dryer, Microwave Hood Fan, Oven-Built-In,

Refrigerator, Stove-Electric, Washer

Heating Hot Water, Natural Gas