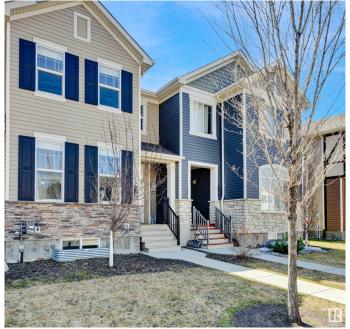

## \$425.000

3 Bedroom, 2.50 Bathroom, 1,380 sqft Single Family on 0.00 Acres

Chappelle Area, Edmonton, AB

No condo fees, no HOAâ€"and so much to love. With a sunny south-facing backyard, fully landscaped front and back, and a double detached garage, this home offers exceptional value in a family-friendly community. The open-concept main floor feels bright and welcoming, with stylish laminate flooring, quartz countertops, stainless steel appliances, and a tile backsplash adding a modern touch. Upstairs, three spacious bedrooms include a lovely primary suite with a walk-in closet and private three-piece ensuite. A second full bath is well placed near the additional bedrooms. Laundry is located in the unfinished basement, offering room to expand or customize. Just steps from a Kâ€"9 school, this is a perfect place to start your next chapter.