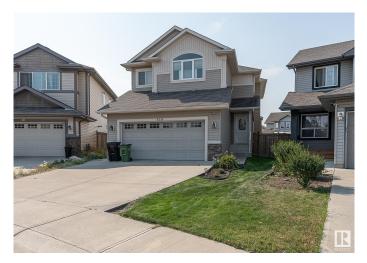

# \$677,000 - 518 173a Street, Edmonton

MLS® #E4434367

#### \$677,000

4 Bedroom, 3.50 Bathroom, 2,222 sqft Single Family on 0.00 Acres

Windermere, Edmonton, AB

Meticulously designed Langdale home, over 3000 sq ft. of developed living space. The home boasts a chef's kitchen with a generous island & walk-through pantry. A cozy fireplace anchors the main living space, open to a versatile front room adaptable to play, dining, or home office. Upper level to features a spacious BONUS room with vaulted ceilings creating an ideal space for entertainment. The master suite includes a 5pc ensuite & walk-in closet. Two additional bedrooms, a full bath, and convenient upstairs laundry. Gorgeous Fully finished basement with 2nd kitchen, laundry facilities, full bath, & 4th bedroom! Visitors enter the lower level provided by an Exterior Private Entrance. An attached heated garage, a dog run in the side yard, and central A/C contribute to year-round comfort. Enjoy the convenience of a rear gate allowing for easy access to street parking. Close to Currents shopping and entertainment district!