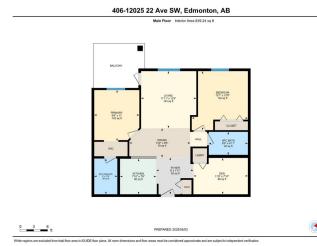

### \$216,900

2 Bedroom, 2.00 Bathroom, 839 sqft Condo / Townhouse on 0.00 Acres

Heritage Valley Town Centre Area, Edmonton, AB

Spacious 2 bed, 2 bath plus den, can be used as 3rd bedroom, open concept kitchen, in suite laundry, 1 underground parking. In Rutherford, surrounded with shopping, restaurants, and amenities. Quick drive to Henday and Hwy 2. All walls, doors and trims are freshly painted.

# **Essential Information**

MLS® # E4434397 Price \$216,900

Bedrooms 2
Bathrooms 2.00
Full Baths 2

Square Footage 839

Acres 0.00 Year Built 2014

Type Condo / Townhouse

Sub-Type Lowrise Apartment

Style Single Level Apartment

# **Community Information**

Address 406 12025 22 Avenue

Area Edmonton

Subdivision Heritage Valley Town Centre Area

City Edmonton
County ALBERTA

Province AB

Postal Code T6W 2Y1