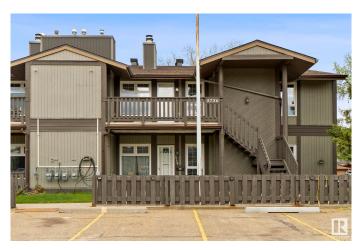

# \$204,900

2 Bedroom, 1.00 Bathroom, 1,141 sqft Condo / Townhouse on 0.00 Acres

Gariepy, Edmonton, AB

Located in one of the West End's most serene and prestigious neighborhoods Gariepy (Lessard). This upper-level corner unit offers the perfect blend of comfort, space, and convenience. Boasting 1,140 sq ft, the home features two spacious bedrooms, each with walk-in closets, a full 4-piece bathroom, and a versatile den ideal for a home office, study, or guest room. The open concept layout is filled with natural light and includes a private front facing balcony and two parking stalls. Located in a beautifully maintained complex with mature trees, you'II enjoy quick access to transit, parks, shopping, schools, West Edmonton Mall, and the Whitemud. An excellent opportunity for first time buyers, downsizers, or investors!

#### **Amenities**

Amenities Closet Organizers, Deck, Front Porch, Parking-Visitor, Vinyl Windows

Parking 2 Outdoor Stalls

#### **Exterior**

Exterior Wood, Asphalt

Exterior Features Golf Nearby, Park/Reserve, Playground Nearby, Public Transportation,

Schools, Shopping Nearby, See Remarks

Roof Asphalt Shingles
Construction Wood, Asphalt