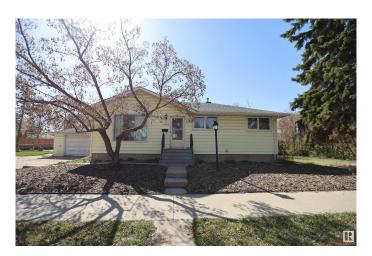

#### \$430.000

1 Bedroom, 1.00 Bathroom, 1,005 sqft Single Family on 0.00 Acres

Dovercourt, Edmonton, AB

Situated on a generous 55' x 129' corner lot in the heart of Dovercourt, this 1,000 square foot bungalow blends charm and modern updates. Featuring 3 bedrooms above grade and 2 bedrooms below, the bright main floor offers a spacious living area, functional kitchen, and large windows. The basement with separate entrance includes a kitchen, and a bathroomâ€"ideal for guests or family. Recent upgrades include a new furnace, air conditioning, roof, and basement windows. Located near St. Albert Trail and Yellowhead Trail, enjoy easy access to schools, parks, and amenities in this vibrant, tree-lined community. A rare opportunity for families, investors, or builders!

#### **Essential Information**

MLS® # E4434639 Price \$430,000

Bedrooms 1

Bathrooms 1.00

Full Baths 1

Square Footage 1,005 Acres 0.00 Year Built 1954

Type Single Family

Sub-Type Detached Single Family

## **Community Information**

Address 13419 124 Avenue

Area Edmonton
Subdivision Dovercourt
City Edmonton
County ALBERTA

Province AB

Postal Code T5L 3A4