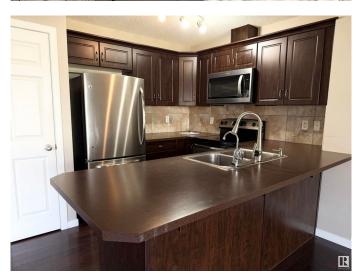

### \$429.900

3 Bedroom, 2.50 Bathroom, 1,338 sqft Single Family on 0.00 Acres

Ambleside, Edmonton, AB

NO CONDO FEES in this spacious half duplex. Walking distance to schools & quiet location. Back onto the walking trail. Main floor boasts an inviting foyer. Entertaining or relaxing in the living room with a gas fireplace. Kitchen has maple cabinets with eating bar. Bright dining area with patio door on to the deck & private huge fenced back yard. Upstairs features a huge master bedroom with 4 piece ensuite. Two more bedrooms & the main bath. Close to all your amenities including play ground, shopping, restaurants, schools, public transportation, walking trails, WINDERMERE shopping and TERWILLEGAR REC CENTRE. Easy access to Anthony Henday.

## Interior

Interior Features ensuite bathroom

Appliances Dishwasher-Built-In, Dryer, Refrigerator, Stove-Electric, Washer

Heating Forced Air-1, Natural Gas

Stories 2

Has Basement Yes

Basement Full, Unfinished