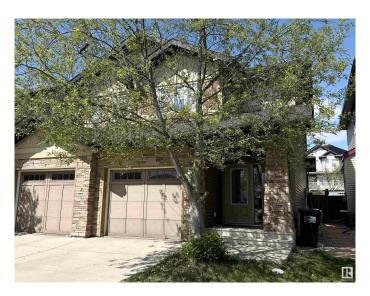

# \$429,900 - 2253 Austin Way, Edmonton

MLS® #E4434660

### \$429.900

3 Bedroom, 2.50 Bathroom, 1,338 sqft Single Family on 0.00 Acres

Ambleside, Edmonton, AB

NO CONDO FEES in this spacious half duplex. Walking distance to schools & quiet location. Back onto the walking trail. Main floor boasts an inviting foyer. Entertaining or relaxing in the living room with a gas fireplace. Kitchen has maple cabinets with eating bar. Bright dining area with patio door on to the deck & private huge fenced back yard. Upstairs features a huge master bedroom with 4 piece ensuite. Two more bedrooms & the main bath. Close to all your amenities including play ground, shopping, restaurants, schools, public transportation, walking trails, WINDERMERE shopping and TERWILLEGAR REC CENTRE. Easy access to Anthony Henday.

# **Community Information**

Address 2253 Austin Way

Area Edmonton
Subdivision Ambleside
City Edmonton
County ALBERTA

Province AB

Postal Code T6W 0L2