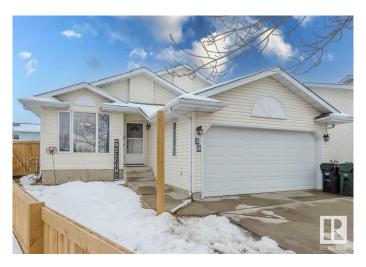

## \$2.575

4 Bedroom, 3.00 Bathroom, 1,076 sqft Rental on 0.00 Acres

Davidson Creek, Sherwood Park, AB

Welcome Home! Wonderful Move-In Ready 4
Bedroom 3 Full Bathroom Bungalow with
Double Attached Garage For Rent in Davidson
Creek, Sherwood Park. Perfect family-friendly
location nearby parks, schools, shopping,
walking trails and so much more. Spacious
split level floor plan with a total of 4 bedrooms
and 3 full bathrooms. Featuring a living room,
full kitchen, and tons of storage. All appliances
included. Pie-shaped lot with large backyard
perfect for room to play and entertainment.
Plenty of Parking. Tenant pays all utilities. Pets
subject to approval.