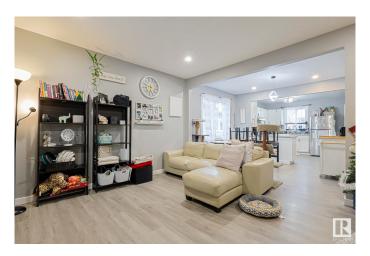

## \$318,888

3 Bedroom, 2.00 Bathroom, 880 sqft Single Family on 0.00 Acres

Parkdale (Edmonton), Edmonton, AB

Affordable Bungalow with beautiful finishes in Parkdale. Central Edmonton. Close to NAIT and downtown. This is a tremendous opportunity for a first time buyer or investor. Walking distance to public transportation and all amenities. Enter to a spacious living room that leads into a comfortably sized, updated kitchen. The main floor offers two generous sized bedrooms and a recently renovated 4pc bathroom. The basement has a 1 bedroom In-law suite. The large back deck is ideal for enjoying the beautiful summer weather. The oversized garage has added bonus for keeping your vehicle warm and dry in our cold and snowy winter months. Additional perks include a full updated main floor and basement a new furnace, hot water tank, shingles and siding. Do not miss out on this solid home packed full of upgrades.

## Interior

Appliances Dishwasher-Built-In, Dryer, Garage Opener, Hood Fan, Refrigerator,

Stove-Electric, Washer

Heating Forced Air-1, Natural Gas

Stories 2 Has Suite Yes

Has Basement Yes

Basement Full, Finished