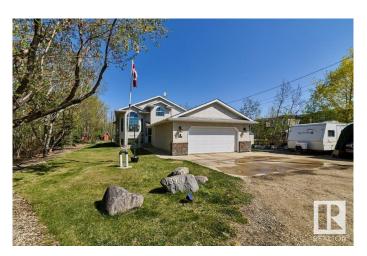

## \$1,299,000 - 13904 162 Avenue, Edmonton

MLS® #E4434904

## \$1,299,000

4 Bedroom, 3.00 Bathroom, 1,402 sqft Single Family on 1.00 Acres

Carlton, Edmonton, AB

This property is a UNICORN! And it's prime for re-development. One acre zoned Agricultural, in a fully developed area with 350 ft of frontage, in the Carleton neighbourhood. The adjoining property is already been re-zoned medium density residential. The 1400 sq ft bilevel house is in excellent shape, making this a fantastic holding property with unbelievable multi-family building potential, or for those with a little time, living on an acreage in the city!

## **Essential Information**

MLS® # E4434904 Price \$1,299,000

Bedrooms 4

Bathrooms 3.00

Full Baths 3

Square Footage 1,402

Acres 1.00 Year Built 1996

Type Single Family

Sub-Type Detached Single Family

Style Bi-Level

Status Active