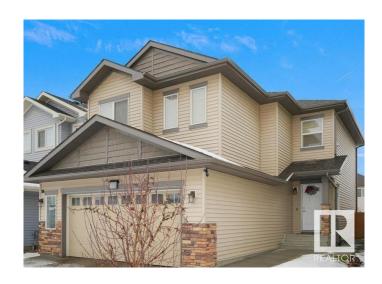

#### \$569.900

5 Bedroom, 3.50 Bathroom, 1,835 sqft Single Family on 0.00 Acres

Maple Crest, Edmonton, AB

Exceptional House with 2555 SQFT of combined Living Space with a Huge Bonus Room on the Upper Level and FINISHED BASEMENT. Extended Garage with an Extended Deck makes it best for hosting BBQ parties. Just a few homes away from the playground and this is the ideal location for a family home. The kitchen features a large angled island. There is ample cabinet space, and a spacious eating area overlooks the North-facing backyard, complete with a hot tub and maintenance-free deck. The UPPER LEVEL features 3 bedrooms including the Primary Bedroom with 4 piece Ensuite with dual sinks, a glass shower, a soaker tub and a walk-in closet. The BASEMENT is FULLY FINISHED with a large rec room, 2 Bedrooms, 3-piece bath and a sizable storage room.

#### **Exterior**

Exterior Wood, Stucco, Vinyl

Exterior Features Fenced, Landscaped, Public Transportation, Schools

Roof Asphalt Shingles

Construction Wood, Stucco, Vinyl Foundation Concrete Perimeter

Date Listed May 7th, 2025