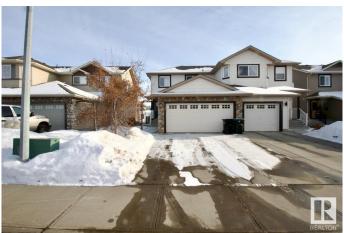

## \$2,495

3 Bedroom, 2.50 Bathroom, 1,453 sqft Rental on 0.00 Acres

Lakeland Ridge, Sherwood Park, AB

Welcome Home! Family Ready 3 Bedrooms 2.5 Bathroom Home For Rent in Lakeland Ridge, Sherwood Park. Awesome family-friendly location close to schools, shopping, transit, and baseline road. Home has landscaped yard with deck backing onto park play ground. Double attached garage. Large entrance way leads to open concept floor plan. Main floor half bathroom and laundry. Walk through pantry to open kitchen with appliances included. Tons of cabinets and counter space. Open concept living room with gas fireplace and plenty of south facing windows. Huge yard landscaped and private backing onto park. Top floor has large master bedroom with walk in closet and full ensuite bathroom, 3 Full bedrooms and 2 Bathrooms on upper level. Unfinished basement perfect for extra space and storage. Tenants pay all utilities. Pets subject to approval.

## **Amenities**

Status

Parking Double Garage Attached