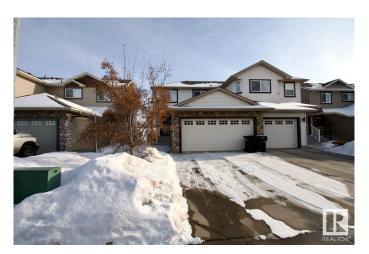

## \$2,495

3 Bedroom, 2.50 Bathroom, 1,453 sqft Rental on 0.00 Acres

Lakeland Ridge, Sherwood Park, AB

Welcome Home! Family Ready 3 Bedrooms 2.5 Bathroom Home For Rent in Lakeland Ridge, Sherwood Park. Awesome family-friendly location close to schools, shopping, transit, and baseline road. Home has landscaped yard with deck backing onto park play ground. Double attached garage. Large entrance way leads to open concept floor plan. Main floor half bathroom and laundry. Walk through pantry to open kitchen with appliances included. Tons of cabinets and counter space. Open concept living room with gas fireplace and plenty of south facing windows. Huge yard landscaped and private backing onto park. Top floor has large master bedroom with walk in closet and full ensuite bathroom, 3 Full bedrooms and 2 Bathrooms on upper level. Unfinished basement perfect for extra space and storage. Tenants pay all utilities. Pets subject to approval.

## **Amenities**

Status

Parking Double Garage Attached