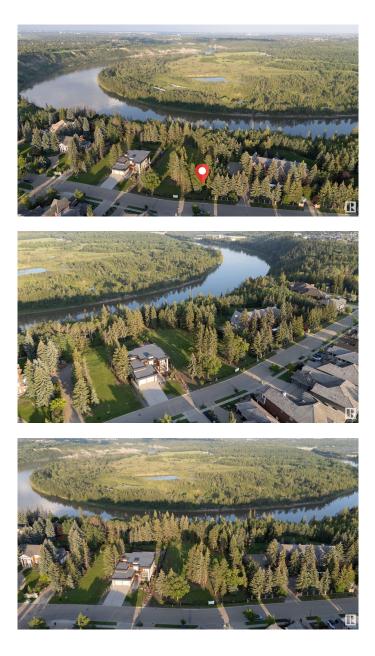

#### \$1,500,000

0 Bedroom, 0.00 Bathroom, Single Family on 0.00 Acres

Donsdale, Edmonton, AB

DREAM STREET! Build your legacy. Imagine the possibilities for a unique estate home on 73 foot frontage on Donsdale Drive.17,625 sq ft one of four premier lots on the river's edge on Donsdale Drive. No time limit to build, choose your own builder. Some architectural controls apply. The lot is now fully serviced and ready to build. Visualize manicured grounds evocative gardens a sprawling estate that boasts privacy and serenity with spectacular views within the city limits. Mature trees tower over the property offering a park-like setting. Make it your ultimate achievement award...a family legacy. Endless possibilities for a great family estate Prestigious Donsdale Drive on the river is home to some of Edmonton's finest estate homes. Easy access to all amenities. LOT IS FULLY SERVICE AND READY TO BUILD SPECTACULAR!

## Exterior

Exterior Features Backs Onto Park/Trees, No Back Lane, Public Transportation, River Valley View, River View, Schools, Shopping Nearby, Treed Lot