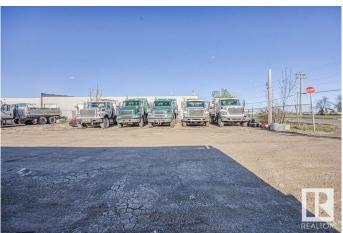

## \$1,150,000

0 Bedroom, 0.00 Bathroom, Land Commercial on 0.00 Acres

Weir Industrial, Edmonton, AB

Are you looking for a Truck Yard within the city? Well look no further, This 1.07 Acre Gravelled Yard is looking for its new owner. Have other plans? Well this is Zoned for Medium Industrial as well! Come take a look.