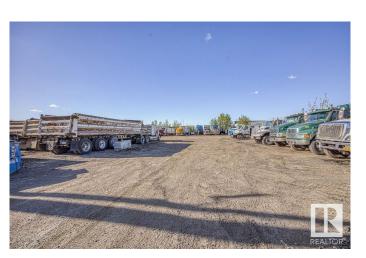

## \$1,150,000

0 Bedroom, 0.00 Bathroom, Land Commercial on 0.00 Acres

Weir Industrial, Edmonton, AB

Are you looking for a Truck Yard within the city? Well look no further, This 1.07 Acre Gravelled Yard is looking for its new owner. Have other plans? Well this is Zoned for Medium Industrial as well! Come take a look.