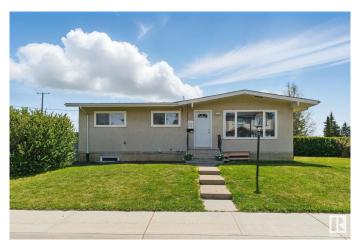

# \$498,000 - 10407 136 Ave, Edmonton

MLS® #E4435487

#### \$498.000

5 Bedroom, 2.00 Bathroom, 1,053 sqft Single Family on 0.00 Acres

Rosslyn, Edmonton, AB

A savvy buyers dream!! Whether you're looking for a solid investment property or a home large enough to fit the whole family, this gorgeous FULLY RENOVATED 5BDRM, 2BATH, is for you!! Situated on a MASSIVE CORNER LOT just 10 minutes from downtown and the Anthony Henday, this location can NOT be beat! Offering a FULLY LEGAL BASEMENT SUITE with SEPERATE ENTRACE, NEW FURNACE, HOT WATER ON DEMAND, NEW ROOF and 200AMP POWER SERVICE UPGRADE. With plenty of space left over for FUTURE DEVELOPMENT this property holds endless possibilities! Don't walk, run to get in here before she's gone!!

# **Community Information**

Address 10407 136 Ave

Area Edmonton
Subdivision Rosslyn
City Edmonton
County ALBERTA

Province AB

Postal Code T5E 1W2

#### **Exterior**

Exterior Concrete, Stucco

Exterior Features Corner Lot, Fenced, Landscaped, Playground Nearby, Public

Transportation, Schools, Shopping Nearby

Roof Asphalt Shingles
Construction Concrete, Stucco
Foundation Concrete Perimeter