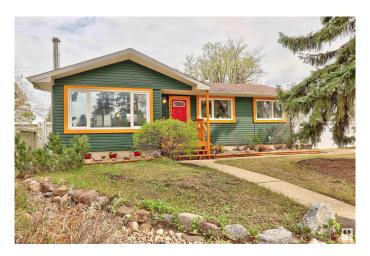

# \$418,900 - 15640 92 Avenue, Edmonton

MLS® #E4435504

### \$418.900

5 Bedroom, 2.00 Bathroom, 1,084 sqft Single Family on 0.00 Acres

Meadowlark Park (Edmonton), Edmonton, AB

Move in ready Bungalow located in Meadowlark Park. Over 1000 sq ft bungalow located on main drive with easy access to public transportation. 60'x106' lot with front additional parking. Nice curb appeal. 3 + 2 bedrooms with two full bathrooms. Open living space. Upgrades through the years include siding and windows. Open kitchen with centre island overlooks living room. Basement fully developed (just needs a ceiling) with wood burning fireplace. Large fenced yard with garden box. Double detached garage separated as 1 bay as a work shop if desired. Close to 2 major high schools, shopping and the future LRT.