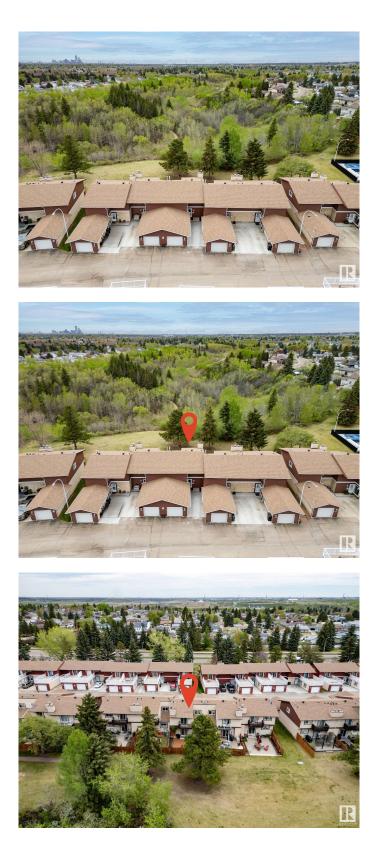

### \$229,900

3 Bedroom, 2.00 Bathroom, 1,373 sqft Condo / Townhouse on 0.00 Acres

Belmont, Edmonton, AB

Welcome to Green Manor Gardens!! Discover this charming 3-bedroom, 1 full & 2 half bathroom two-storey townhome perfectly situated in a quiet complex backing onto the stunning Kennedale Ravine!! This beautiful home boasts well kept hardwood floors, stainless steel appliances, FRESH PAINT and plenty of room for the growing family!! Step out your back door to enjoy peaceful treks, scenic views, and exhilarating bike rides right in your backyard. This home offers the ideal balance of nature and convenience, with quick access to Anthony Henday Drive and Yellowhead Trail for easy commuting anywhere in the city. You're also just a short bike ride from Hermitage Park and Rundle Park Golf Course, making it perfect for active lifestyles. Enjoy summer days lounging around the in-ground HEATED POOL with friends and family!! A must-see for those seeking serenity without sacrificing city access.

# **Community Information**

| Address            | 2985 130 Avenue                                                                                                                                                                                                     |
|--------------------|---------------------------------------------------------------------------------------------------------------------------------------------------------------------------------------------------------------------|
| Area               | Edmonton                                                                                                                                                                                                            |
| Subdivision        | Belmont                                                                                                                                                                                                             |
| City               | Edmonton<br>ALBERTA                                                                                                                                                                                                 |
| County<br>Province | AB                                                                                                                                                                                                                  |
| Postal Code        | T5A 3M1                                                                                                                                                                                                             |
| Amenities          |                                                                                                                                                                                                                     |
| Amenities          | On Street Parking, Air Conditioner, Carbon Monoxide Detectors, Ceiling<br>9 ft., Detectors Smoke, Hot Water Natural Gas, No Smoking Home,<br>Patio, Pool-Outdoor, Vinyl Windows                                     |
| Parking            | Single Garage Attached                                                                                                                                                                                              |
| Has Pool           | Yes                                                                                                                                                                                                                 |
| Interior           |                                                                                                                                                                                                                     |
| Interior Features  | ensuite bathroom                                                                                                                                                                                                    |
| Appliances         | Air Conditioning-Central, Dishwasher-Built-In, Dryer, Garage Control,<br>Garage Opener, Microwave Hood Fan, Refrigerator, Stove-Electric,<br>Vacuum System Attachments, Vacuum Systems, Washer, Window<br>Coverings |
| Heating            | Forced Air-1, Natural Gas                                                                                                                                                                                           |
| Fireplace          | Yes                                                                                                                                                                                                                 |
| Fireplaces         | Brick Facing                                                                                                                                                                                                        |
| Stories            | 2                                                                                                                                                                                                                   |
| Has Basement       | Yes                                                                                                                                                                                                                 |
| Basement           | Full, Unfinished                                                                                                                                                                                                    |
| Exterior           |                                                                                                                                                                                                                     |
| Exterior           | Wood, Stucco                                                                                                                                                                                                        |