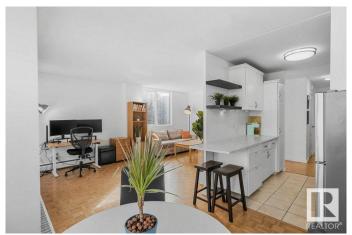

# \$160,000

1 Bedroom, 1.00 Bathroom, 683 sqft Condo / Townhouse on 0.00 Acres

WîhkwÃantôwin, Edmonton, AB

Discover modern living in downtown Edmonton with this 1-bedroom corner unit, offering stunning river valley views. Nestled in a quiet, concrete building, it features lots of windows for ample light and breathtaking sights. The modern kitchen, stylish bathroom, and generous storage space ensure comfort and convenience. Enjoy access to a shared rooftop terrace with panoramic city and valley views, secure covered parking, and proximity to the LRT for easy commuting. This prime location is ideal for experiencing downtown's vibrant lifestyle. A unique opportunity to embrace urban living at its finest.

## **Exterior**

Exterior Concrete

Exterior Features Backs Onto Park/Trees, Golf Nearby, Landscaped, Playground Nearby,

Public Transportation, Schools, Shopping Nearby, View City

Roof Tar & T

Construction Concrete