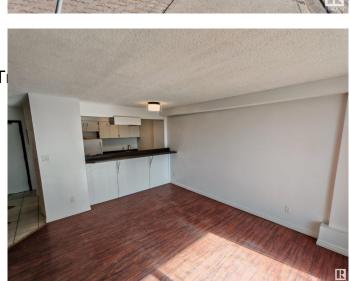

### \$75,000

1 Bedroom, 1.00 Bathroom, 533 sqft Condo / Townhouse on 0.00 Acres

Belvedere, Edmonton, AB

A great starter home. Spacious one bedroom walking distance to LRT, on bus route. Easy access to Downtown, University of Alberta, Anthony Henday, Yellowhead. new paint, builtin dishwasher, beautiful ceramic flooring, laminate flooring, hugh west facing balcony. walking distance to Elementary school. well managed building with low condo fee. A truly value packed starter home.