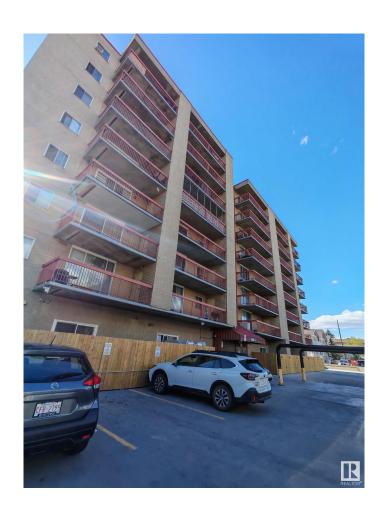

### \$75,000

1 Bedroom, 1.00 Bathroom, 533 sqft Condo / Townhouse on 0.00 Acres

Belvedere, Edmonton, AB

A great starter home. Spacious one bedroom walking distance to LRT, on bus route. Easy access to Downtown, University of Alberta, Anthony Henday, Yellowhead. new paint, builtin dishwasher, beautiful ceramic flooring, laminate flooring, hugh west facing balcony. walking distance to Elementary school. well managed building with low condo fee. A truly value packed starter home.

# of Stories 8
Stories 1

Has Basement Yes

Basement None, No Basement

**Exterior** 

Exterior Concrete, Brick

Exterior Features Playground Nearby, Public To

Roof Tar & amp; Gravel

Construction Concrete, Brick