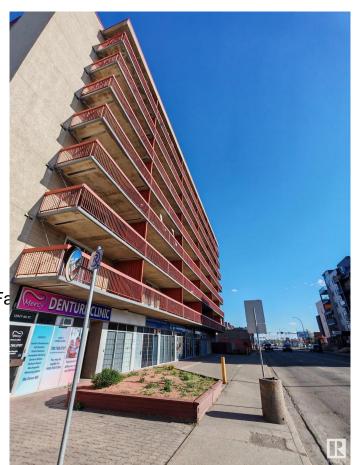

### \$75,000

1 Bedroom, 1.00 Bathroom, 533 sqft Condo / Townhouse on 0.00 Acres

Belvedere, Edmonton, AB

A great starter home. Spacious one bedroom walking distance to LRT, on bus route. Easy access to Downtown, University of Alberta, Anthony Henday, Yellowhead. new paint, builtin dishwasher, beautiful ceramic flooring, laminate flooring, hugh west facing balcony. walking distance to Elementary school. well managed building with low condo fee. A truly value packed starter home.

# of Stories 8
Stories 1

Has Basement Yes

Basement None, No Basement

**Exterior** 

Exterior Concrete, Brick

Exterior Features Playground Nearby, Public To

Roof Tar & amp; Gravel

Construction Concrete, Brick