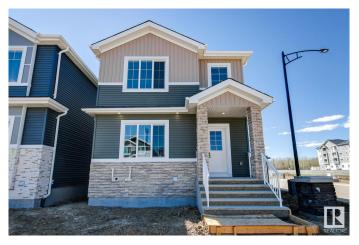

# \$505,000

4 Bedroom, 3.00 Bathroom, 1,751 sqft Single Family on 0.00 Acres

Starling, Edmonton, AB

Ready-Move-In! Stunning 1750 sq. ft. single-family detached home in Starling South, Edmonton! This beautifully designed property is built on a corner lot and features a main floor with a full bath, bedroom/den, spacious living room, dining area, and modern kitchen. Upstairs, find a bonus room, 3 bedrooms and 2 full bathrooms, including a luxurious primary suite. private side entrance for potential legal basement suite. Open to above foyer at entrance. The home comes with appliances credit, and garage pad. Quick possession

### **Essential Information**

MLS® # E4435773 Price \$505,000

Bedrooms 4

Bathrooms 3.00

Full Baths 3

Square Footage 1,751

Acres 0.00

Year Built 2025

Type Single Family

Sub-Type Detached Single Family

Style 2 Storey
Status Active

#### **Exterior**

Exterior Wood, Stone, Stucco, Vinyl

Exterior Features Back Lane, Corner Lot, Environmental Reserve, Golf Nearby,

Playground Nearby

Roof Asphalt Shingles

Construction Wood, Stone, Stucco, Vinyl