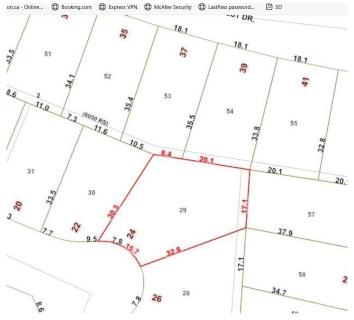

#### \$329,900

0 Bedroom, 0.00 Bathroom, Single Family on 0.00 Acres

Forest Lawn (St. Albert), St. Albert, AB

FANTASTIC PIE SHAPED 10,000sqft LOT IN THE HEART OF ST. ALBERT! This rare find is nestled in a quiet cul-de-sac and is located in Forest Lawn just steps to numerous schools, parks and recreation centre. 56' frontage, potential for a walkout and St Albert zoning may consider a duplex. Come build your dream home.