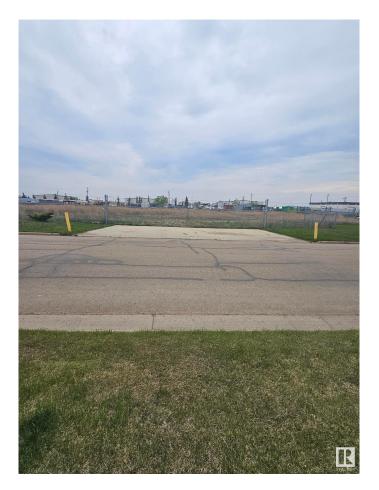

### \$0

0 Bedroom, 0.00 Bathroom, Land Commercial on 0.00 Acres

Leduc Business Park, Leduc, AB

Graveled and fenced yard on 1.35 acres. Fully fenced, great opportunity for storage of tractor trailers or laydown use. Easy access to Q.E. ii highway and 65th Ave.