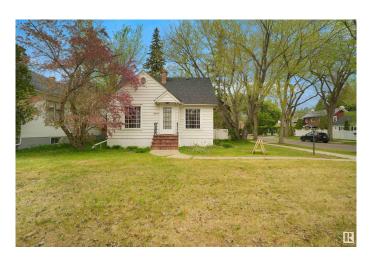

#### \$549.900

2 Bedroom, 1.00 Bathroom, 1,169 sqft Single Family on 0.00 Acres

Glenora, Edmonton, AB

PRIME CORNER LOT IN GLENORA – LAND VALUE ONLY Exceptional redevelopment opportunity in the prestigious community of Glenora! This massive 50' x 145' (7,250 SQ.FT.) corner lot offers incredible potential for LOT SUBDIVISON & SKINNY SINGLE FAMILY REDEVELOPMENT OR A FULLY CUSTOM BUILT HOME. Ideally located just steps from the future LRT station, and minutes to the University of Alberta, Downtown Edmonton, and the North Saskatchewan River Valley, this location is unbeatable. Enjoy the charm of mature trees and lush foliage, a hallmark of this sought-after neighbourhood known for blending estate-style living with urban convenience. The existing home requires TLC and is being sold AS IS â€" LAND VALUE ONLY. This lot provides the opportunity to build custom estate home or subdivide into two skinny lots. This is your chance to create something remarkable in one of Edmonton's most desirable communities. Don't miss out on this rare Glenora opportunity!

Built in 1942

Type Single Family

Sub-Type Detached Single Family

Style Bungalow

Status Active