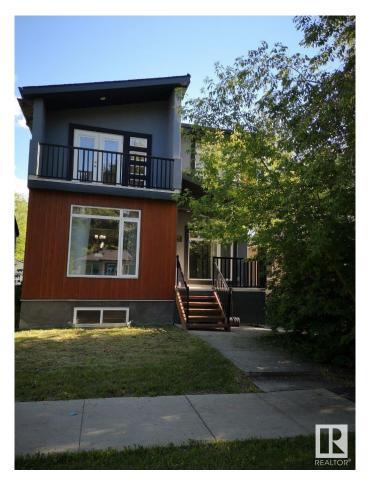

## \$919.900

5 Bedroom, 5.00 Bathroom, 2,137 sqft Single Family on 0.00 Acres

Queen Alexandra, Edmonton, AB

Amazing find!! Investors and Home owners who want a great ROI!! Potentially 8 bed beautiful home. Top floor has 3 beds with 3 ensuites and laundry room. Main floor has potentially 2 more beds, 2- 2pc baths, kitchen, dining room and livingroom. Basement contains a legal suite with own entrance, 3 beds, a bath, kitchen, laundry and living area. 2 decks off the upper floor and 2 decks off the main floor. The backyard comes with a 2 car garage with additional parking on the pad. All this and located in the desirable location close to UofA, UofA hospital, Whyte Ave, amazing schools and transportation!! Don't delay!

#### Interior

Interior Features ensuite bathroom

Appliances Microwave Hood Fan, Dryer-Two, Refrigerators-Two, Stoves-Two,

Washers-Two, Dishwasher-Two

Heating Forced Air-2, Natural Gas

Stories 3
Has Suite Yes