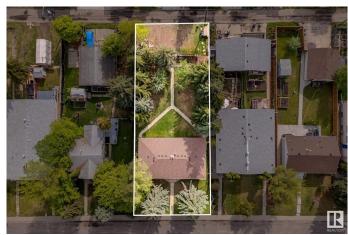

#### \$599,900

4 Bedroom, 4.00 Bathroom, 1,407 sqft Single Family on 0.00 Acres

Jasper Park, Edmonton, AB

A rare find in Jasper Park! \*\*\*\* great cash flow + huge potential! \*\* Right across Stratford school & James Gibbons school. \*\* FOUR permitted suites!! \*\* Whole duplex, side by side, in its Entirety, with 4 Separate suites/entrances. \*\* Total rental income: \$3.900/month. \*\* Each suite has its own One Bedroom, Living room, Kitchen, Full bathroom and Laundry. \*\* It is a Bi-level so the basement windows are Above-ground and basements suites are brighter. \*\* Newer bathrooms, Newer roof, Newer windows, Newer flooring, Newer boiler/hot water tank and Newer paint. \*\* Zoning: already Medium Scale Residential (RM h16). \*\*\*\* Last but certainly not the least, Huge LOT, 880 m2 (9,472 sqft); 19.5m X 45m, (64 feet X 148 feet). \*\* Home is what you make it!

# **Community Information**

Address 8741 152 Street

Area Edmonton
Subdivision Jasper Park
City Edmonton
County ALBERTA

Province AB

Postal Code T5R 1L9