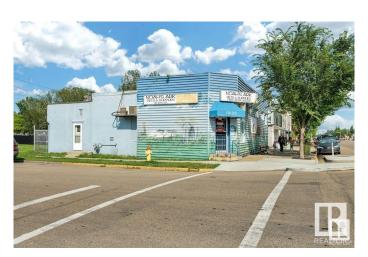

### \$395,000

0 Bedroom, 0.00 Bathroom, Retail on 0.00 Acres

Morinville, Morinville, AB

Prime Investment Opportunity: High-Exposure Rental Property with Tax Exemption! This beautifully renovated property offers an exceptional investment opportunity in a high-traffic downtown location, perfect for visibility and future growth. Currently generating \$2,000/month in rent, the tenant â€" a long-term non-profit organization â€" is eager to continue their lease, ensuring a reliable, consistent income. As a non-profit tenant, they benefit from tax exemption, providing potential financial advantages for the savvy investor. The property has been recently updated with fresh paint, a brand-new furnace, and an upgraded electrical distribution board, guaranteeing low maintenance for years to come. With its prime location, renovated condition, and stable cash flow, this is a turnkey investment with tremendous potential. Contact us today to seize this high-return opportunit