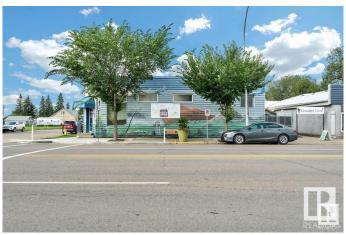

### \$395,000

0 Bedroom, 0.00 Bathroom, Retail on 0.00 Acres

Morinville, Morinville, AB

Prime Investment Opportunity: High-Exposure Rental Property with Tax Exemption! This beautifully renovated property offers an exceptional investment opportunity in a high-traffic downtown location, perfect for visibility and future growth. Currently generating \$2,000/month in rent, the tenant â€" a long-term non-profit organization â€" is eager to continue their lease, ensuring a reliable, consistent income. As a non-profit tenant, they benefit from tax exemption, providing potential financial advantages for the savvy investor. The property has been recently updated with fresh paint, a brand-new furnace, and an upgraded electrical distribution board, guaranteeing low maintenance for years to come. With its prime location, renovated condition, and stable cash flow, this is a turnkey investment with tremendous potential. Contact us today to seize this high-return opportunit