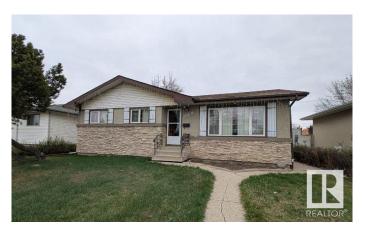

## \$389.900

4 Bedroom, 1.00 Bathroom, 1,041 sqft Single Family on 0.00 Acres

Delwood, Edmonton, AB

Charming 4-bedroom located in the family friendly community of Delwood. Featuring many upgrades such as Central AC, new furnace, new hot water tank, recent vinyl windows and shingles. The main floor offers recent modern upgrades including an updated kitchen, new flooring, doors, paint and trim. The basement is ready for your finishing touch and includes a 4th bedroom and plenty of storage space. Back entrance leads to a fully fenced backyard, and an oversized double detached garage, sheds, and fenced dog run. potential for RV parking as well. Walking distance to Schools, Shopping mall, and Restaurants

# **Exterior**

Exterior Wood, Stone, Stucco

Exterior Features Back Lane, Fenced, Flat Site, Playground Nearby, Schools, Shopping

Nearby

Roof Asphalt Shingles

Construction Wood, Stone, Stucco
Foundation Concrete Perimeter