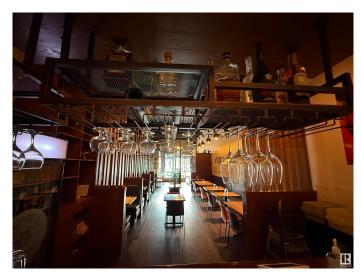

#### \$199,999

0 Bedroom, 0.00 Bathroom, Business on 0.00 Acres

Strathcona, Edmonton, AB

Extremally rare opportunity! Famous Vegan & Vegetarian restaurant Situated in one of Edmonton's busiest and most desirable neighborhoods. Positioned on the iconic WHYTE AVENUE, it benefits from unbeatable visibility and foot traffic, this ready-to-operate restaurant offers a fantastic opportunity for new entrepreneurs or seasoned investors looking to grow their business holdings. This turn-key business offers a unique opportunity for a new owner to step into an already successful operation. The potential for growth is huge, especially with the growing demand for dining and entertainment in the area. With a dedicated team in place, new owners can step into a thriving enterprise right away. Don't miss out!