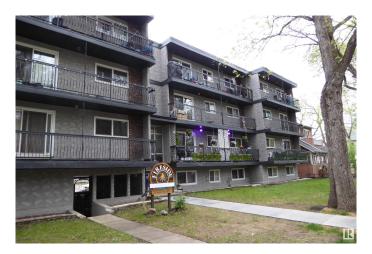

# \$99,000 - 305 10420 93 Street, Edmonton

MLS® #E4437657

#### \$99,000

1 Bedroom, 1.00 Bathroom, 666 sqft Condo / Townhouse on 0.00 Acres

Boyle Street, Edmonton, AB

Experience the raising of the sun in this clean and bright 1 bedroom suite! The spacious living room is designed for comfort and enjoyment with patio doors that lead you to a roomy balcony that overlooks the east of the city. Experience the joy of cooking in this fully equipped kitchen. The cozy and bright dining room will host intimate meals for friends and family. The master bedroom is extra large to hold all your furnishing. There is a 4 piece bathroom. The flooring is durable ceramic tile and laminate flooring. This unit comes complete with 3 appliances. There is a well planned storage space that keeps everything handy, but out of sight. Fireside Condominiums is close to all amenities, with public transportation, shopping, just minutes away to the walking trails in the river valley. Walking distance to Dawson Park.

# **Exterior**

Exterior Wood, Brick, Stucco

Exterior Features Landscaped, Public Transportation, Shopping Nearby

Roof Tar & amp; Gravel

Construction Wood, Brick, Stucco
Foundation Concrete Perimeter