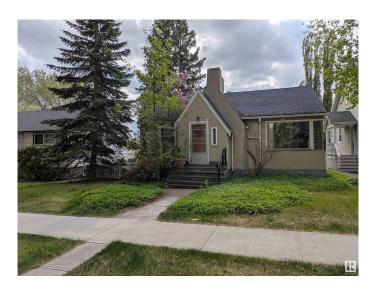

# \$349,900 - 10880 74 Street, Edmonton

MLS® #E4437702

### \$349,900

2 Bedroom, 1.00 Bathroom, 848 sqft Single Family on 0.00 Acres

Virginia Park, Edmonton, AB

Incredible Location & opportunity! Property sold as is, needs substantial work. Situated in sought after Virginia Park, approx. half a block from Ada Blvd, 49.5 x 120 ft tree lined lot. Ideal for building your dream home or investment. Mature trees, back lane access, and close proximity to river valley trails. schools, parks, and downtown make this one a gem you won't want to miss! You are buying the lot. and getting the house for free.

Built in 1948