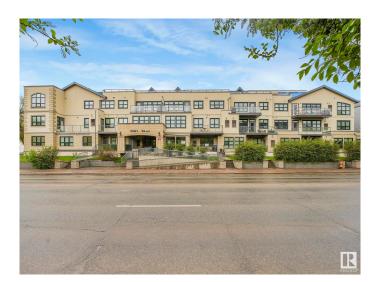

# \$297,900 - 304 9603 98 Avenue, Edmonton

MLS® #E4437748

#### \$297,900

2 Bedroom, 2.00 Bathroom, 1,392 sqft Condo / Townhouse on 0.00 Acres

Cloverdale, Edmonton, AB

Executive condo 2 bedroom 2 bath, open concept with loft. Almost 1400 sqft of custom design awaits you, fabulous gourmet kitchen boasting granite counters & island, slate backsplash, corner pantry & exquisite maple stained cabinetry. Opens up to the spacious great room with balcony complete with stylish slate flooring, soaring ceilings & windows. Features 2 bedrooms with the Primary offering an ensuite with corner jacuzzi tub, large vanity & walk-in closet. Upstairs you will find the spectacular loft graced with hardwood, with a private terrace for you to enjoy the view of Gallagher's Park. 2 titled underground parking stalls. Located in the beautiful River Valley & minutes to the city offers you the opportunity for the lifestyle you have dreamed about!

## **Community Information**

Address 304 9603 98 Avenue

Area Edmonton
Subdivision Cloverdale
City Edmonton
County ALBERTA

Province AB

Postal Code T6C 2E2