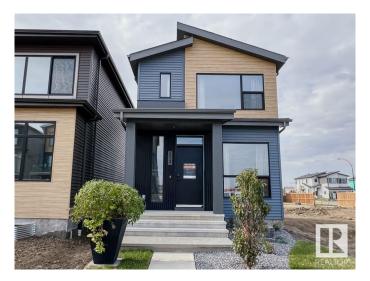

## \$449.900

3 Bedroom, 2.50 Bathroom, 1,353 sqft Single Family on 0.00 Acres

Alces, Edmonton, AB

Introducing the Metro Shift 18 by award winning Cantiro Homes, a rear laned single family home offering even more space and versatility. It is designed to fit on a wide range of lots and easily incorporate a side entrance for future basement income suite. The expansive open-concept main floor includes a spacious kitchen, dining, and living area â€" perfect for family living and entertaining. The basement offers groundworks/rough ins for a future legal suite, plus with the Equity Personalization Package, you can add a 2 beds basement suite, ideal for rental income or extended family, or opt to add the suite yourself at a later date. The Metro Shift 18 provides the perfect balance of space, convenience, and adaptability. \*photos are for representation only. Colours and finishing may vary\*

## Interior

Interior Features ensuite bathroom

Appliances Dishwasher-Built-In, Oven-Microwave, Refrigerator, Stove-Electric

Heating Forced Air-1, Natural Gas

Stories 2

Has Basement Yes

Basement Full, Unfinished