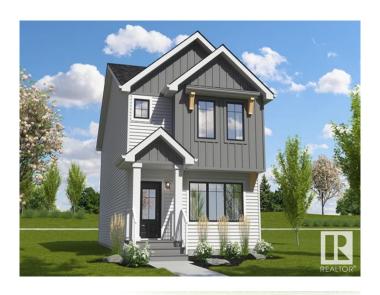

#### \$474,900

3 Bedroom, 2.50 Bathroom, 1,537 sqft Single Family on 0.00 Acres

Alces, Edmonton, AB

Welcome to the Daytona Homes Flex-z Model. It is a 1,537 square foot single family home featuring 3 bedrooms, a bonus room, 2.5 bathrooms and 9' main floor ceilings. Enter the foyer with closet that leads into the great room through to the kitchen with an island and a walk-in pantry. The rear of the home includes a storage closet and a private half bath. Upstairs hosts a laundry closet, two bedrooms and a main bathroom at the rear of the home with a central bonus room. The Primary bedroom includes a walk-in closet and ensuite with window for additional lighting. This is a must see home offering you everything you could want in a single family home.