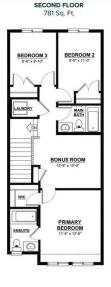

#### \$474,900

3 Bedroom, 2.50 Bathroom, 1,537 sqft Single Family on 0.00 Acres

Alces, Edmonton, AB

Welcome to the Daytona Homes Flex-z Model. It is a 1,537 square foot single family home featuring 3 bedrooms, a bonus room, 2.5 bathrooms and 9' main floor ceilings. Enter the foyer with closet that leads into the great room through to the kitchen with an island and a walk-in pantry. The rear of the home includes a storage closet and a private half bath. Upstairs hosts a laundry closet, two bedrooms and a main bathroom at the rear of the home with a central bonus room. The Primary bedroom includes a walk-in closet and ensuite with window for additional lighting. This is a must see home offering you everything you could want in a single family home.