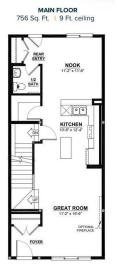

#### \$474,900

3 Bedroom, 2.50 Bathroom, 1,537 sqft Single Family on 0.00 Acres

Alces, Edmonton, AB

Welcome to the Daytona Homes Flex-z Model. It is a 1,537 square foot single family home featuring 3 bedrooms, a bonus room, 2.5 bathrooms and 9' main floor ceilings. Enter the foyer with closet that leads into the great room through to the kitchen with an island and a walk-in pantry. The rear of the home includes a storage closet and a private half bath. Upstairs hosts a laundry closet, two bedrooms and a main bathroom at the rear of the home with a central bonus room. The Primary bedroom includes a walk-in closet and ensuite with window for additional lighting. This is a must see home offering you everything you could want in a single family home.