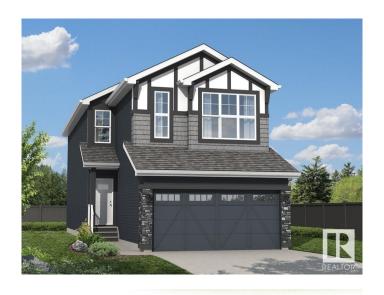

# \$599,900 - 2248 4th Avenue, Edmonton

MLS® #E4438201

## \$599.900

3 Bedroom, 2.50 Bathroom, 2,121 sqft Single Family on 0.00 Acres

Alces, Edmonton, AB

Daytona offers the Aviator at it best. Offering 2,108 sq. ft. with front attached garage this home featuring 3 bedrooms, 2.5 baths and a bonus room. The main floor has a 9 ft. ceiling and dropped great room. The foyer, with a privately located Half Bathroom, leads into a combined, open-concept great room and nook area for dining and entertaining purposes. The modern kitchen has a built-in microwave and a large walk-in pantry for extra space. The Upper floor includes 2 bedrooms, each with walk-in closets, a spacious bonus room, a full laundry room, the Master Bedroom, and a main bathroom with double sinks and a linen closet. For added convenience, the laundry room includes a hanging rail and an extra linen closet. The Primary bedroom has a sizable walk-in closet and an accompanying ensuite featuring double sinks, and a soaker tub. A must see home.