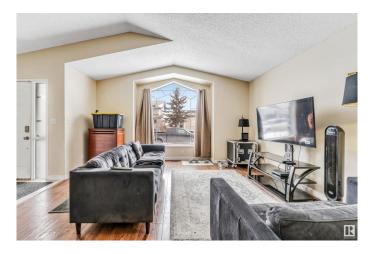

### \$411,000

3 Bedroom, 2.00 Bathroom, 1,095 sqft Single Family on 0.00 Acres

Hollick-Kenyon, Edmonton, AB

This beautifully updated 4-level split home in Hollick-Kenyon offers a spacious and inviting living area with vaulted ceilings and stylish laminate flooring. Updated Kitchen, fresh paint, brand New Tiles in Kitchen, stainless steel appliances, and a peninsula islandâ€"perfect for cooking and entertaining. Upstairs, you'll find a generously sized master bedroom, two additional bedrooms, and a 4-piece bathroom. The lower level is ideal for gatherings, showcasing a cozy family room with a corner stone fireplace, a built-in bar with a fridge, and a 3-piece bath. Enjoy the outdoors in your private, south-facing, low-maintenance yard, complete with a 16x14 deck and a double detached garage. Conveniently located near parks, schools, and all amenitiesâ€"this home is a must-see!

#### Interior

Appliances Dishwasher-Built-In, Dryer, Garage Opener, Refrigerator, Stove-Electric,

Washer, Window Coverings

Heating Forced Air-1, Natural Gas

Stories 4

Has Basement Yes

Basement Full, Finished