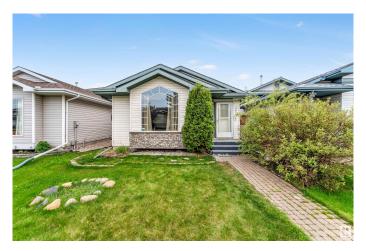

### \$411,000

3 Bedroom, 2.00 Bathroom, 1,095 sqft Single Family on 0.00 Acres

Hollick-Kenyon, Edmonton, AB

This beautifully updated 4-level split home in Hollick-Kenyon offers a spacious and inviting living area with vaulted ceilings and stylish laminate flooring. Updated Kitchen, fresh paint, brand New Tiles in Kitchen, stainless steel appliances, and a peninsula islandâ€"perfect for cooking and entertaining. Upstairs, you'll find a generously sized master bedroom, two additional bedrooms, and a 4-piece bathroom. The lower level is ideal for gatherings, showcasing a cozy family room with a corner stone fireplace, a built-in bar with a fridge, and a 3-piece bath. Enjoy the outdoors in your private, south-facing, low-maintenance yard, complete with a 16x14 deck and a double detached garage. Conveniently located near parks, schools, and all amenitiesâ€"this home is a must-see!

## **Exterior**

Exterior Wood, Vinyl

Exterior Features Landscaped, Playground Nearby, Public Transportation, Schools,

Shopping Nearby, See Remarks

Roof Asphalt Shingles

Construction Wood, Vinyl

Foundation Concrete Perimeter