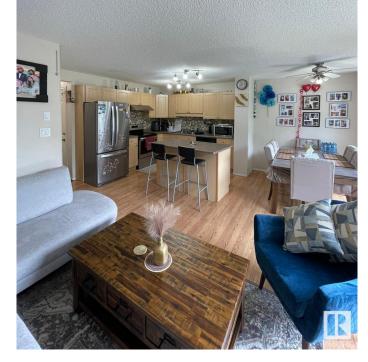

## \$2,299

3 Bedroom, 2.50 Bathroom, 1,075 sqft Rental on 0.00 Acres

Ellerslie, Edmonton, AB

Bright 2-Storey Half Duplex in Ellerslie – Available September 1st! 3 bed, 2.5 bath duplex in a quiet, family-friendly area. Pet-free, smoke-free, and well-maintained. Open-concept main floor with functional kitchen and private backyard. No developed basement, but great for storage. Built in 2004. Close to groceries, restaurants, shops, and major routes including Anthony Henday. Clean, comfortable, and move-in ready this fall!

#### Interior

Appliances Dishwasher-Built-In, Dryer, Stove-Electric, Washer, Winc