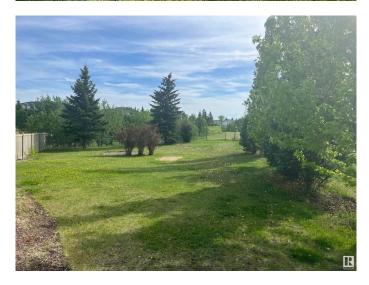

### \$369,900

0 Bedroom, 0.00 Bathroom, Single Family on 0.00 Acres

Silver Berry, Edmonton, AB

BACKS ONTO POND, WALK OUT BASEMENT LOT! Huge lot - 8,889 square feet, newly subdivided. Backs onto Silver Berry Lake. Adjacent to green space. Walk out basement lot. Crescent location. Lowest price lot in south Edmonton that backs onto lake/pond. Walk out lot.