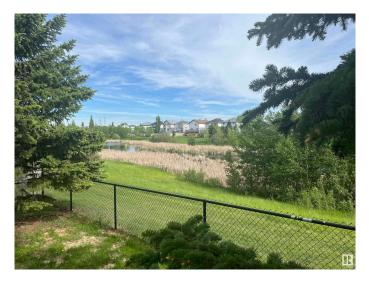

### \$369,900

0 Bedroom, 0.00 Bathroom, Single Family on 0.00 Acres

Silver Berry, Edmonton, AB

BACKS ONTO POND, WALK OUT BASEMENT LOT! Huge lot - 8,889 square feet, newly subdivided. Backs onto Silver Berry Lake. Adjacent to green space. Walk out basement lot. Crescent location. Lowest price lot in south Edmonton that backs onto lake/pond. Walk out lot.

## Exterior

Exterior Features Backs Onto Lake, No Back Lane, No Through Road, See Remarks