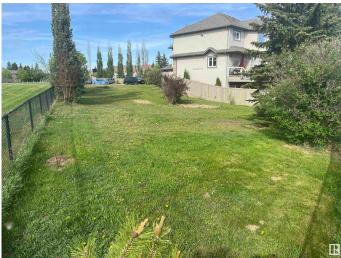

### \$369,900

0 Bedroom, 0.00 Bathroom, Single Family on 0.00 Acres

Silver Berry, Edmonton, AB

BACKS ONTO POND, WALK OUT BASEMENT LOT! Huge lot - 8,889 square feet, newly subdivided. Backs onto Silver Berry Lake. Adjacent to green space. Walk out basement lot. Crescent location. Lowest price lot in south Edmonton that backs onto lake/pond. Walk out lot.