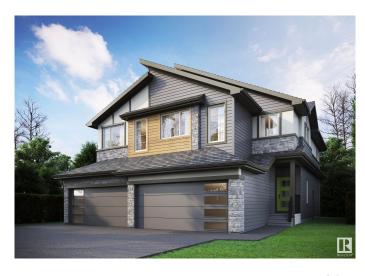

## \$499,900

3 Bedroom, 2.50 Bathroom, 1,665 sqft Single Family on 0.00 Acres

Kinglet Gardens, Edmonton, AB

Welcome to 4156 Kinglet Drive NW, where thoughtful design meets unbeatable value! This Oxford model by City Homes Master Builder offers 1665 sq ft of stylish, functional living space in the vibrant community of Kinglet. Featuring 3 bedrooms, 2.5 bathrooms, and a bright central bonus room, this home is perfect for growing families or professionals needing extra space. The open-concept main floor is ideal for entertaining, while the separate side entrance adds flexibility and future suite potential. Enjoy the ease of a double attached garage, plus the bonus of included appliances and full landscapingâ€"just move in and enjoy! Surrounded by nature and minutes from trails, parks, and all west-end amenities, this home checks every box for comfort, convenience, and opportunity.

Acres 0.00 Year Built 2025

Type Single Family

Sub-Type Half Duplex

Style 2 Storey

Status Active