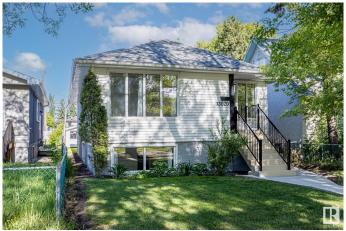

# \$549,999 - 13020 65 Street, Edmonton

MLS® #E4439244

#### \$549.999

6 Bedroom, 1.00 Bathroom, 1,181 sqft Single Family on 0.00 Acres

Belvedere, Edmonton, AB

**GUTTED TO THE STUDS AND** PROFESSIONALLY RENOVATED. Very rare opportunity formally licensed by the city for group home. This home with second kitchen is situated in a great location close to the LRT and shopping centers. There are 6 bedrooms, 2 kitchens, 2 bathrooms, 2 living areas and a large utility room. Brand new kitchens, bathrooms, flooring and paint.( \* Brand New appliances with warranty) New sidewalks and handrails....the list goes on! Convenient Exterior separate entrance to the basement. 22x24 renovated. painted heated, insulated double garage w/ a large parking pad in the back for 4 cars and large shed Great sized yard . Ideal for investor, business or mortgage helper. No detail has been overlooked. Must see.

Built in 1959

#### **Essential Information**

MLS® # E4439244 Price \$549,999

Bedrooms 6

Bathrooms 1.00

Full Baths 1

Square Footage 1,181

Acres 0.00

Year Built 1959

Type Single Family

Sub-Type Detached Single Family

Style Bungalow Status Active

# **Community Information**

Address 13020 65 Street

Area Edmonton
Subdivision Belvedere
City Edmonton
County ALBERTA

Province AB

Postal Code T5A 1A1

## **Exterior**

Exterior Wood, Stucco

Exterior Features Flat Site

Roof Asphalt Shingles

Construction Wood, Stucco

Foundation Concrete Perimeter