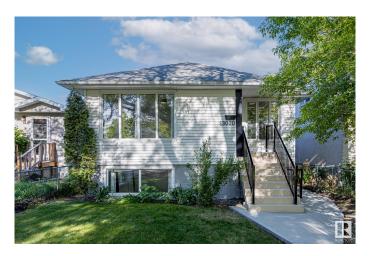

# \$549,999 - 13020 65 Street, Edmonton

MLS® #E4439244

#### \$549.999

6 Bedroom, 1.00 Bathroom, 1,181 sqft Single Family on 0.00 Acres

Belvedere, Edmonton, AB

**GUTTED TO THE STUDS AND** PROFESSIONALLY RENOVATED. Very rare opportunity formally licensed by the city for group home. This home with second kitchen is situated in a great location close to the LRT and shopping centers. There are 6 bedrooms, 2 kitchens, 2 bathrooms, 2 living areas and a large utility room. Brand new kitchens, bathrooms, flooring and paint.( \* Brand New appliances with warranty) New sidewalks and handrails....the list goes on! Convenient Exterior separate entrance to the basement. 22x24 renovated. painted heated, insulated double garage w/ a large parking pad in the back for 4 cars and large shed Great sized yard . Ideal for investor, business or mortgage helper. No detail has been overlooked. Must see.

Built in 1959

#### **Essential Information**

MLS® # E4439244 Price \$549,999

Bedrooms 6

Bathrooms 1.00

Full Baths 1

Square Footage 1,181

Acres 0.00

Year Built 1959

Type Single Family

Sub-Type Detached Single Family

Style Bungalow Status Active

# **Community Information**

Address 13020 65 Street

Area Edmonton
Subdivision Belvedere
City Edmonton
County ALBERTA

Province AB

Postal Code T5A 1A1

## **Exterior**

Exterior Wood, Stucco

Exterior Features Flat Site

Roof Asphalt Shingles

Construction Wood, Stucco

Foundation Concrete Perimeter