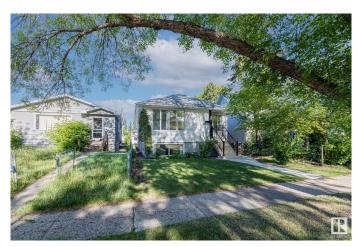

# \$549,999 - 13020 65 Street, Edmonton

MLS® #E4439244

#### \$549.999

6 Bedroom, 1.00 Bathroom, 1,181 sqft Single Family on 0.00 Acres

Belvedere, Edmonton, AB

**GUTTED TO THE STUDS AND** PROFESSIONALLY RENOVATED. Very rare opportunity formally licensed by the city for group home. This home with second kitchen is situated in a great location close to the LRT and shopping centers. There are 6 bedrooms, 2 kitchens, 2 bathrooms, 2 living areas and a large utility room. Brand new kitchens, bathrooms, flooring and paint.( \* Brand New appliances with warranty) New sidewalks and handrails....the list goes on! Convenient Exterior separate entrance to the basement. 22x24 renovated. painted heated, insulated double garage w/ a large parking pad in the back for 4 cars and large shed Great sized yard . Ideal for investor, business or mortgage helper. No detail has been overlooked. Must see.

Built in 1959

#### **Essential Information**

MLS® # E4439244 Price \$549,999

Bedrooms 6

Bathrooms 1.00

Full Baths 1

Square Footage 1,181

Acres 0.00

Year Built 1959

Type Single Family

Sub-Type Detached Single Family

Style Bungalow Status Active

# **Community Information**

Address 13020 65 Street

Area Edmonton
Subdivision Belvedere
City Edmonton
County ALBERTA

Province AB

Postal Code T5A 1A1

## **Exterior**

Exterior Wood, Stucco

Exterior Features Flat Site

Roof Asphalt Shingles

Construction Wood, Stucco

Foundation Concrete Perimeter