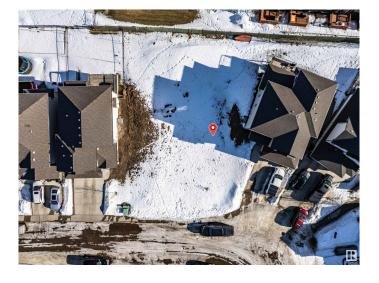

### \$229,900

0 Bedroom, 0.00 Bathroom, Single Family on 0.00 Acres

Spruce Village, Spruce Grove, AB

One of the last TWO WALKOUT LOTS remaining in Spruce Village backing onto Jubilee Park. Zoned for duplex or single family. Or buy the lot next door and build a bungalow duplex unit over the two lots. Enjoy the benefits of building in an already well established neighborhood. Located within a 5minute walk to Greystone Centennial Middle School. This neighborhood is on the most eastern side of Spruce grove making it only 15 min drive to the west end of Edmonton. This is a 4600 sf lot with a 30 foot building pocket. A great location with trails, parks, family friendly amenities at your doorstep. This is a great opportunity to build to suit.

# **Community Information**

Address 40 Voleta Crest Area Spruce Grove

Subdivision Spruce Village

City Spruce Grove

County ALBERTA

Province AB

Postal Code T7X 0J8