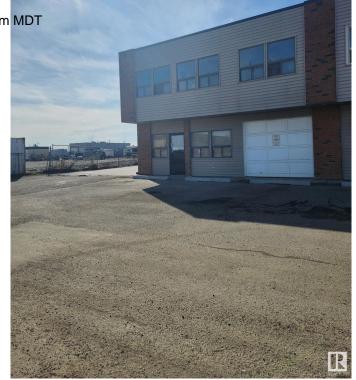

# \$400,000 - 21123 108 Avenue, Edmonton

MLS® #E4439430

### \$400,000

0 Bedroom, 0.00 Bathroom, Industrial on 0.00 Acres

Winterburn Industrial Area East, Edmonton, AB

"Civil Enforcement Sale" property only for sale in this Commercial Condo being sold and to be accepted by buyer "Sight Unseen, Where-Is, As-Is". The property is purported to roughly 3400 square feet with a 2nd floor mezzanine that has 2 offices. Currently operated as a mechanic shop and condo fee's are estimated at roughly \$350/mth. Seller makes no warranties or representations on any details provided. All information and measurements have been obtained from the Tax Assessment, old MLS, a recent Appraisal and/or assumed, and could not be confirmed. "The measurements represented do not imply they are in accordance with the Residential Measurement Standard in Alberta". There is NO ACCESS to the property, drive-by's only and please respect the Owner's situation.