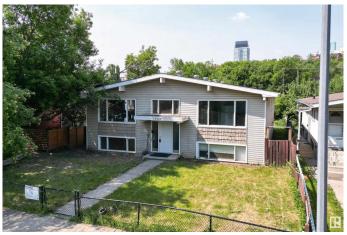

## \$1,000,000

0 Bedroom, 0.00 Bathroom, Land Commercial on 0.00 Acres

Riverdale, Edmonton, AB

Absolutely Awesome Location! Literally steps to the River Valley! Just minutes to Downtown Edmonton. Currently being operated as a 4 plex (4 separate titles) with a Double Detached Garage. Units larger than market with 2 having over 1000 sq ft and 2 - 825 sq ft +. Large Lot â€" Site Area of 999m2 with dimensions approx. 50 x 215 Ft. This is a LAND SALE (with potential holding income) -Land has been approved for a total of 14 Units, which consists of 6 townhouse Units + 6 Secondary Units + 2 Garden Suites. Approval a definite bonus! Very convenient location for future tenants. As an added bonus mass transit bus route is anticipated nearby on Rowland Road!